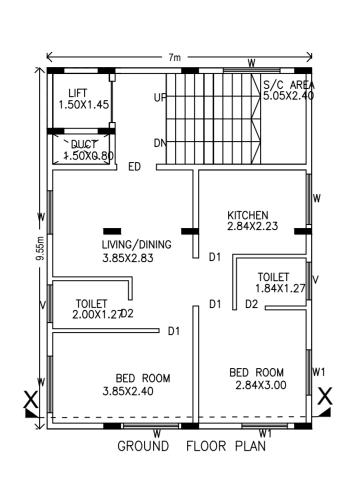

KITCHEN

2.84X2.23

D1 || D2 \_\_\_\_\_

BED ROOM

2.84X3.00

\_ \_ \_ \_ \_ \_

TOILET

1.84X1.27

| FLOOR                | Name | UnitBUA Type | UnitBUA Area | Carpet Area | No. of Rooms | No. of Tenement |
|----------------------|------|--------------|--------------|-------------|--------------|-----------------|
| GROUND<br>FLOOR PLAN | GF1  | FLAT         | 44.89        | 43.09       | 6            | 1               |
| FIRST FLOOR<br>PLAN  | FF2  | FLAT         | 44.89        | 43.09       | 6            | 1               |
| SECOND<br>FLOOR PLAN | SF3  | FLAT         | 37.61        | 36.45       | 5            | 1               |
| Total:               | -    | -            | 127.39       | 122.63      | 17           | 3               |

Block USE/SUBUSE Details

| Block Name        | Block Use   | Block SubUse                | Block Structure        | Block Land Use<br>Category |
|-------------------|-------------|-----------------------------|------------------------|----------------------------|
| RES BUILDING (AA) | Residential | Plotted Resi<br>development | Bldg upto 11.5 mt. Ht. | R                          |