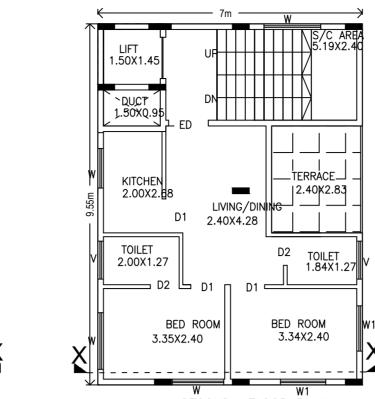

KITCHEN

2.84X2.23

D1 || D2 \_\_\_\_\_

BED ROOM

2.84X3.00

\_ \_ \_ \_ \_ \_

TOILET

1.84X1.27

LIFT

1.50X1.4

DUCT

SECOND FLOOR PLAN

OPEN TERRACE

-----

TERRACE FLOOR PLAN

- 535m —