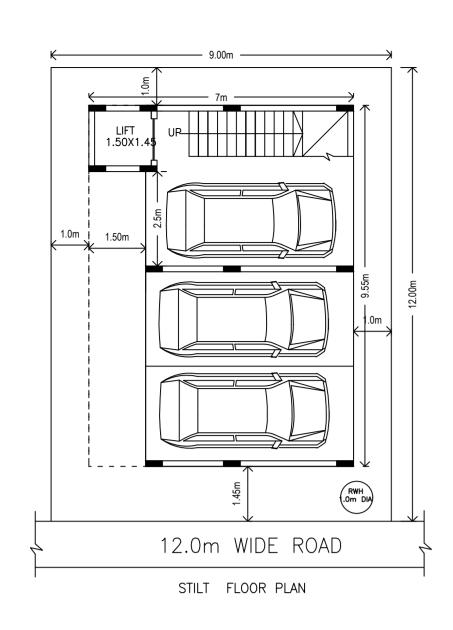

## Required Parking(Table 7a)

| Block | Туре    | Subligg | Area     | Ur    | nits  |            | Car   |       |
|-------|---------|---------|----------|-------|-------|------------|-------|-------|
| Name  | туре    | SubUse  | (Sq.mt.) | Reqd. | Prop. | Reqd./Unit | Reqd. | Prop. |
|       | Total : |         | -        | -     | -     | -          | 0     | 3     |

# Parking Check (Table 7b)

| Vehicle Type  | Re  | eqd.          | Achieved |               |  |
|---------------|-----|---------------|----------|---------------|--|
| venicie i ype | No. | Area (Sq.mt.) | No.      | Area (Sq.mt.) |  |
| Car           | -   | -             | 3        | 41.25         |  |
| Total Car     | -   | -             | 3        | 41.25         |  |
| Other Parking | -   | -             | -        | 18.09         |  |
| Total         |     | 0.00          |          | 59.34         |  |

2. Sanction is accorded for Residential use only. The use of the building shall not be deviated to any other use. 3.59.34 area reserved for car parking shall not be converted for any other purpose.4.Development charges towards increasing the capacity of water supply, sanitary and power main