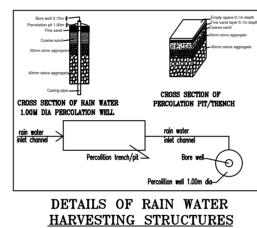

responsibilities specified in Schedule - IV (Bye-law No. 3.6) under sub section IV-8 (e) to (k). 14. The building shall be constructed under the supervision of a registered structural engineer. 15.On completion of foundation or footings before erection of walls on the foundation and in the case of columnar structure before erecting the columns "COMMENCEMENT CERTIFICATE" shall be obtained. 16.Drinking water supplied by BWSSB should not be used for the construction activity of the building. 17. The applicant shall ensure that the Rain Water Harvesting Structures are provided & maintained in

good repair for storage of water for non potable purposes or recharge of ground water at all times having a minimum total capacity mentioned in the Bye-law 32(a). 18.If any owner / builder contravenes the provisions of Building Bye-laws and rules in force, the authority will inform the same to the concerned registered Architect / Engineers / Supervisor in the