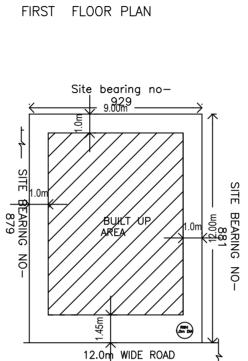

TERRACE

BELOW

SITE PLAN (Scale = 1:200)

# COLOR INDEX

PROPOSED WORK (COVERAGE AREA)

EXISTING (To be retained) EXISTING (To be demolished)

SCALE: 1:100